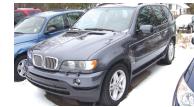

rear spoiler, 99K, 29 MPG.

Yellow - 2007 Chevy Cobalt, 2 door,

auto, rear spoiler, 29 MPG

2003 BMW X5 4.4I. AWD GPS, leather, loaded. AS LOW \$269 A MONTH TO QUALIFIED BUYERS

2005 KIA SORENTO LX 4X4 6 cyl, loaded. Good MPG in a 4 wheel drive. AS LOW AS \$199 A MONTH TO QUALIFIED BUYERS