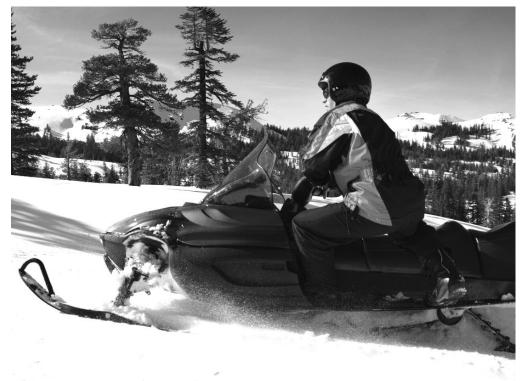

# **Snowmobilers to** see signage changes

### Trail signage system on state trails features five new sign types and elimination of 10 sign types

LANSING — The Michigan Department of Natural Resources reminds snowmobilers of changes to the snowmobile trail signage system on state trails, including the addition of five new sign types and the elimination of 10 sign types used in past years.

The workgroup's recommended changes are designed to improve safety on Michigan's 6,400 miles of designated snowmobile trails and provide consistent guidance to the 68 nonprofit organizations that partner with the DNR to maintain the trail system.

Snowmobilers will see trail signage changes on state trails starting this winter.

trails in 2012 include:

\* Combination Horizontal Alignment/Intersection (left and right)

Bright yellow signs with directional arrows give notice of changes in horizontal trail alignment of less than 90 degrees where an intersection occurs within or immediately adjacent to a turn