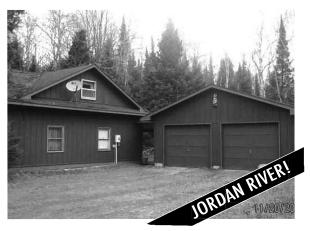

### 2452 MARTINSON DRIVE., EAST JORDAN

Fantastic home and location for those who want privacy, access to the river and snowmobile trails. Beautiful frontage on the famed Jordan River allows for fishing or canoeing from your front yard. Pole barn for extra storage room. This would make a perfect primary or second home. MLS 435491. Ask for Mike Stark. **\$159,900.** 