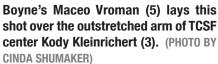

Boyne City sophomore Michael Dohm (54) goes strong to the hoop against the St. Francis defense of Ian Spencer (4). (PHOTO BY CINDA SHUMAKER)

Rambler point guard Bradley Fouchia (left) and a Gladiator defender go after a loose ball. (PHOTO BY CINDA SHUMAKER)