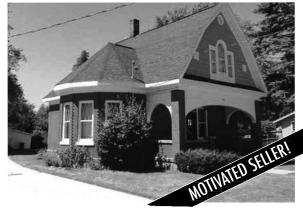

### 705 PROSPECT ST., EAST JORDAN

Turn of the Century home with architectural charm! This home has recently had extensive remodeling and is ready for you to move right in! Beautiful wood floors, an updated kitchen, a formal dining room for entertaining, as well as a newer furnace and roof! Close to schools and downtown for your conveniences! Call to see today! MLS 430906. Ask for Jennifer Burr-Cutler. **\$90,000.** 