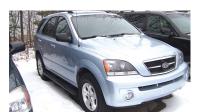

rear spoiler, 99K, 29 MPG.

Yellow - 2007 Chevy Cobalt, 2 door,

auto, rear spoiler, 29 MPG

2003 BMW X5 4.4I. AWD GPS, leather, loaded. AS LOW \$269 A MONTH TO QUALIFIED BUYERS

2005 KIA SORENTO LX 4X4 6 cyl, loaded. Good MPG in a 4 wheel drive. AS LOW AS \$199 A MONTH TO QUALIFIED BUYERS