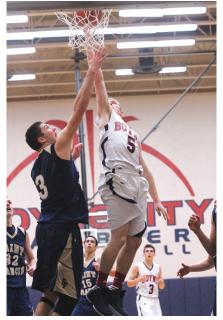

Boyne City sophomore Michael Dohm (54) goes strong to the hoop against the St. Francis defense of Ian Spencer (4). (PHOTO BY CINDA SHUMAKER)

Rambler point guard Bradley Fouchia (left) and a Gladiator defender go after a loose ball. (PHOTO BY CINDA SHUMAKER)