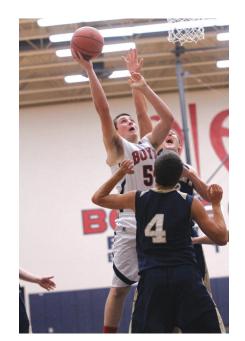

Boyne City sophomore Michael Dohm (54) goes strong to the hoop against the St. Francis defense of Ian Spencer (4). (PHOTO BY CINDA SHUMAKER)

Rambler point guard Bradley Fouchia (left) and a Gladiator defender go after a loose ball. (PHOTO BY CINDA SHUMAKER)