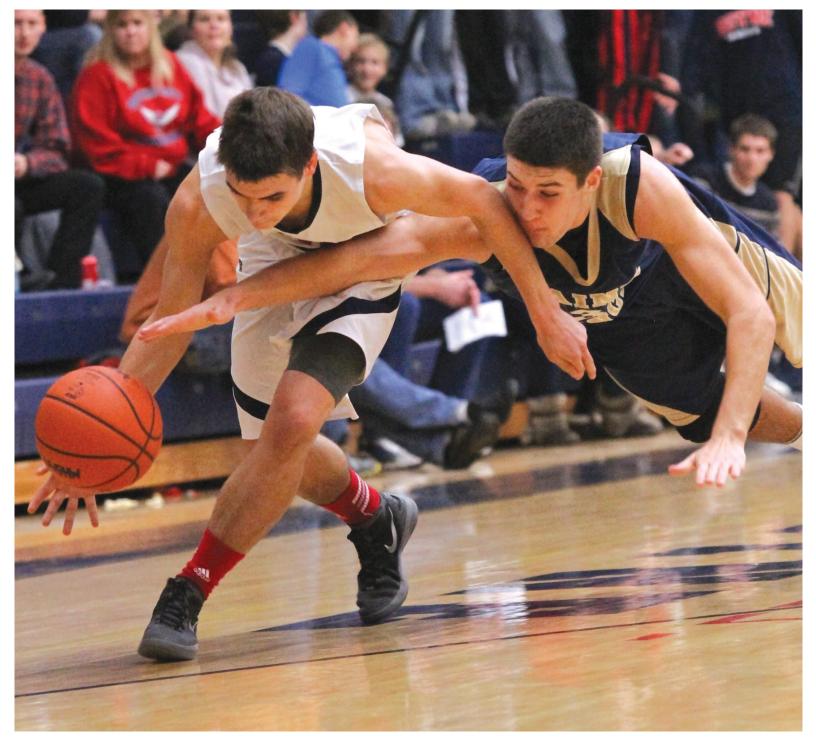

Boyne City sophomore Michael Dohm (54) goes strong to the hoop against the St. Francis defense of Ian Spencer (4). (PHOTO BY CINDA SHUMAKER)

Rambler point guard Bradley Fouchia (left) and a Gladiator defender go after a loose ball. (PHOTO BY CINDA SHUMAKER)