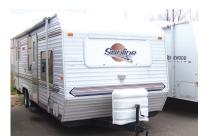

**Used 2004 Sunline Solaris 25' Travel Trailer** Awning, nice Sale priced at \$6,495