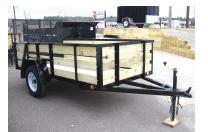

**New Flatbed Car Hauler.** 8 1/2 foot x 16 foot. 2 to choose from. Sale Priced at \$2,295.

**New US Cargo 5x8 Utility Trailer** 5x8, 3,500 lb. axle \$1,395

New Interstate 1 5x10 **Enclosed cargo Trailer.** Wedge nose, 3,500 lb. axle \$2,195